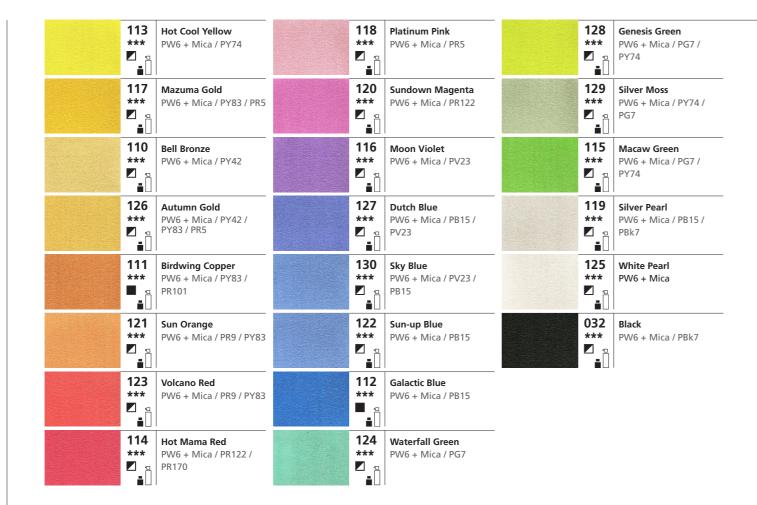

## FW Pearlescent Ink 29.5ml

- 22 colours
- Glass bottle with dropper lid
- Dimensions: 7.6 x 4.4 x 4.4cm

TRANSPARENCY

Opaque
Semi Opaque
Transparent

LIGHT FASTNESS \*\*\*\* Permanent \*\*\*\* Normally Permanent \*\*\*\* Moderately Permanent \*\*\*\* Fugitive

## FW Pearlescent Ink can be used to add shimmer and shine to decorative arts such as greeting cards, seasonal decorations, mounts and frames.

They are perfect to create dazzling effect where highly decorative elements are required to illuminate different forms, and can be used on various surfaces as well as conventional surfaces. These intermixable acrylic-based inks are water-soluble when wet, but dry to a water-resistant film on most surfaces<sup>\*</sup>. All colours are very to extremely lightfast.

Because of the large particle size of pearlescent pigments, they will not go through fine line nozzles for airbrushes, nor will they be suitable for technical pens, fountain pens and paint markers\*\*. The best means of applying pearlescent colours is by using a dipper pen, ruling pen or brush.