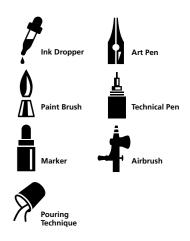

Aquafine inks can be applied using traditional brushes, but also work well through airbrushes, technical pens, and paint markers making them ideal for producing technical illustrations and finely worked drawings. The expressive fluidity of watercolour inks is suitable for use by fine artists, illustrators, graphic designers, calligraphers, decorative artists and hobbyists.